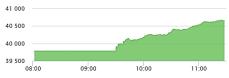

## Stock Market Activity KSE 100 Index

# MARKET HIGHLIGHTS

| Market Status  | Oper         |
|----------------|--------------|
| Current Index  | 40,652.4     |
| Change         | 867.55       |
| Percent Change | 2.18%        |
| High           | 40,676.58    |
| Low            | 39,784.90    |
| Volume         | 90,222,603   |
| Previous Close | 39,784.90    |
| Value          | 4,774,071,02 |
|                |              |

Source: psx.com.pk