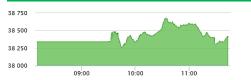

## **Stock Market Activity KSE 100 Index**

## MARKET HIGHLIGHTS

| Market Status  | Open          |
|----------------|---------------|
| Current Index  | 38,414.02     |
| Change         | 71.81         |
| Percent Change | 0.19%         |
| High           | 38,681.70     |
| Low            | 38,257.56     |
| Volume         | 34,355,145    |
| Previous Close | 38,342.21     |
| Value          | 1,670,745,945 |
|                |               |