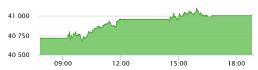

**Stock Market Activity KSE 100 Index** 

#### MARKET HIGHLIGHTS

| Market | t Status | Suspended   |
|--------|----------|-------------|
| Curren | t Index  | 41,007.52   |
| Change | 2        | 290.78      |
| Percen | t Change | 0.71%       |
| High   |          | 41,097.89   |
| Low    |          | 40,684.49   |
| Volume | 2        | 113,636,996 |
| Previo | us Close | 40,716.74   |
|        |          |             |

Source: psx.com.pk