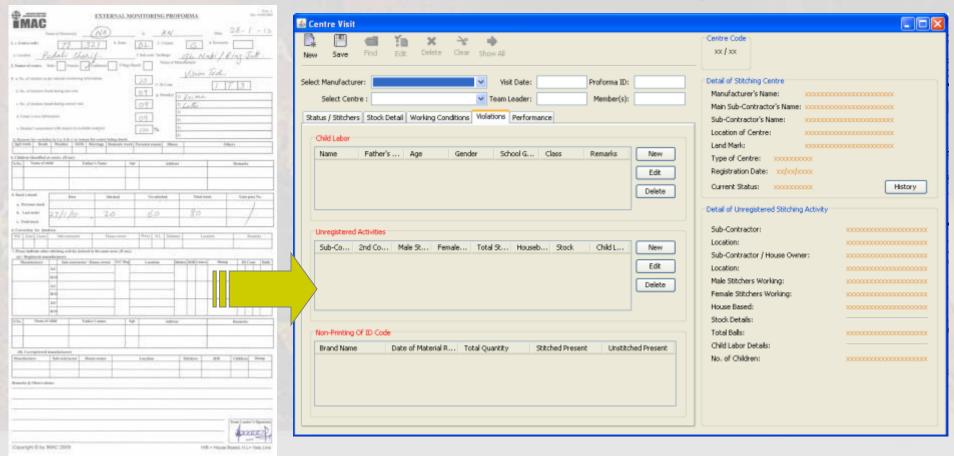

### **Monitoring Procedures**

Each participating manufacturers has been issued with an Identification code consisting of three digits

**ID Codes** 

It is printed inside every ball on a specified panel

This is done to check the possibility of any leakage from registered stitching centres to homes and also the counterfeiting

Entrepreneurship

Area-Based Monitoring While monitoring a stitching centre, complete locality is visited to identify any un-registered stitching activity

IMAC monitors also visit those areas/ villages where no manufacturer participating in the programme has their stitching activities

## Monitoring Criteria

- Work places/stitching centres to be visited every morning are selected randomly through a specially designed computer programme. As such each visit is a complete surprise not only for the manufacturers and their sub-contractors but also for the monitors themselves;
- In each monitoring visit work places are monitored for any possibility of child labour involvement for which the available un-stitched/ stitched stock is also checked w.r.t the number of stitchers. This helps to monitor any leakage/pilferage of material from registered centre to homes;
- In addition to monitoring for child labour, physical working conditions at work places are also monitored. These include: adequacy of working space, cleanliness and hygiene, ventilation, light, availability of drinking water and washrooms/ toilets, fire extinguishers and first aid boxes.