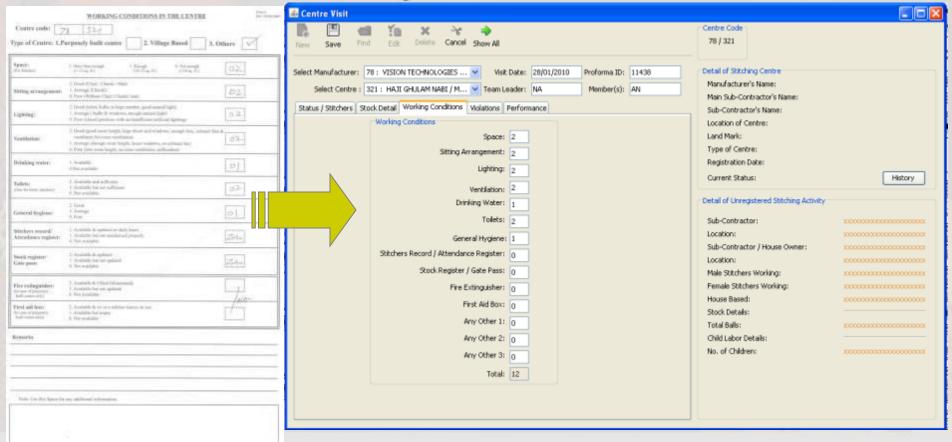

## Monitoring Criteria

- Work places/stitching centres to be visited every morning are selected randomly through a specially designed computer programme. As such each visit is a complete surprise not only for the manufacturers and their sub-contractors but also for the monitors themselves;
- In each monitoring visit work places are monitored for any possibility of child labour involvement for which the available un-stitched/ stitched stock is also checked w.r.t the number of stitchers. This helps to monitor any leakage/pilferage of material from registered centre to homes;
- In addition to monitoring for child labour, physical working conditions at work places are also monitored. These include: adequacy of working space, cleanliness and hygiene, ventilation, light, availability of drinking water and washrooms/ toilets, fire extinguishers and first aid boxes.