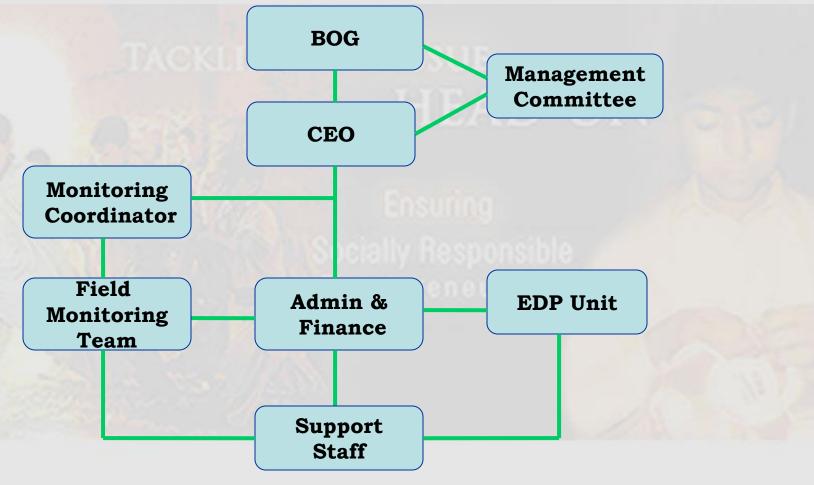

#### Structure of IMAC

#### **IMAC Board of Governors**

## **Monitoring Procedures**

**Voluntary Joining of the Programme** 

Signing of an Undertaking by joining manufacturer

**Establishment of Database** 

Random Selection of Workplaces to visit