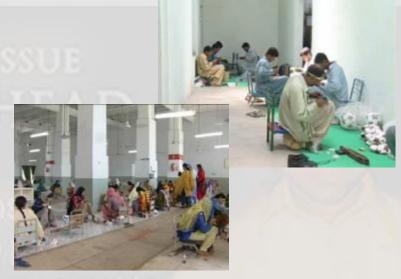

- ♦ MALE CENTRE: More than five male stitchers working together
- ♦ FEMALE CENTRE: Five or more female stitchers working together
- ♦ COMBINED CENTRE: Five Male + Female stitchers working at a premises either in the same room or separate rooms