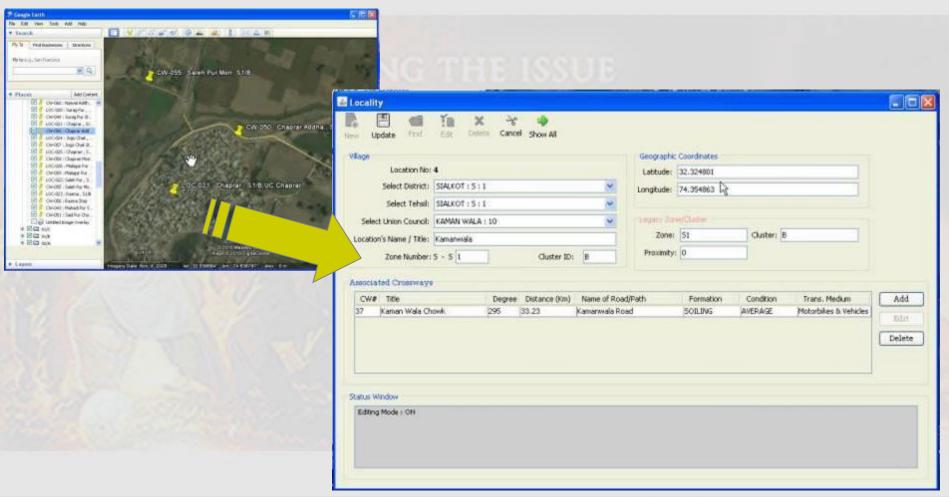

## **Monitoring Procedures**

**Voluntary Joining of the Programme** 

Signing of an Undertaking by joining manufacturer

**Establishment of Database** 

Random Selection of Workplaces to visit

### **Monitoring Procedures**

Each participating manufacturers has been issued with an Identification code consisting of three digits

**ID Codes** 

It is printed inside every ball on a specified panel

This is done to check the possibility of any leakage from registered stitching centres to homes and also the counterfeiting

Entrepreneurship

Area-Based Monitoring While monitoring a stitching centre, complete locality is visited to identify any un-registered stitching activity

IMAC monitors also visit those areas/ villages where no manufacturer participating in the programme has their stitching activities