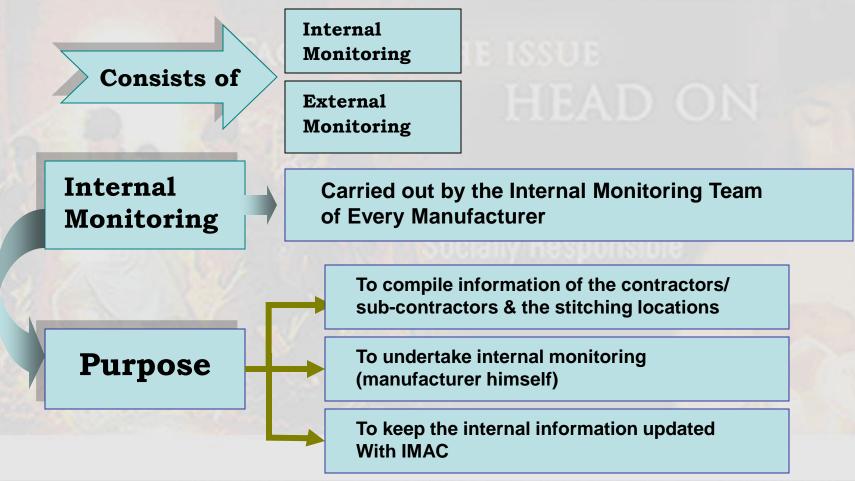

#### **EXTERNAL MONITORING**

#### **External Monitoring**

- Carried out by the IMAC monitors
- Verifies the internal monitoring information provided by the manufacturers
- IMAC has a team of 12 monitors with a gender balance of 6 males and 6 females
- Each stitching centre/ work place, available in the data base, is visited roughly once in 6 weeks
- Each visit is completely a surprise visit
- Every morning centres to be monitored are randomly selected through a specially designed computer programme